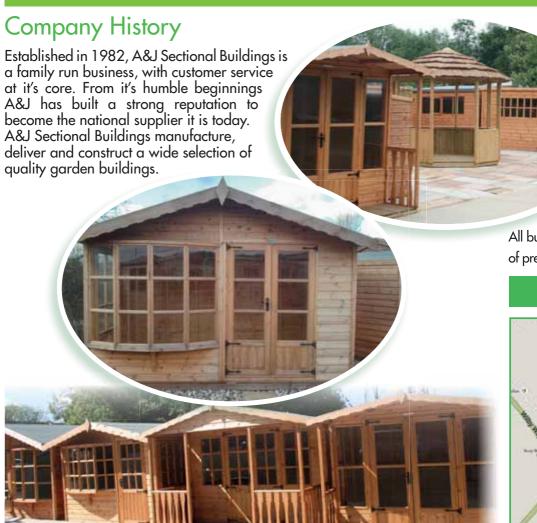

INTERMEDIATE

www.ajsectional.com

# Sheds • Summerhouses • Playhouses • Hom

# e Office & Garden Rooms • Animal Housing

### **Building Standard Specifications**

All of our buildings are constructed with the following, unless otherwise stated.

- Tongue & Groove Shiplap boards
  - Lock & Key
- Horticultural glass (3mm clear)
- Green Mineral felt (40kg)
- 2x2" (50x50mm) & 2x1" (50x25mm) Framing (planed)
- Heavy duty caberboard flooring on most buildings over 8' x 8'
- Window layouts vary depending on building size