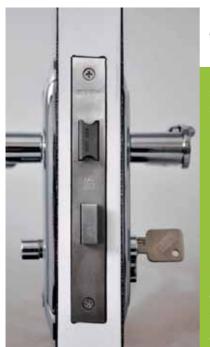

• uPVC Windows • uPVC Doors •

FREE

Locks • Hinges • Glass Units • Adjustments • Servicing • Doors • Letterboxes • Handles • Burglary repairs • Mouldings • Composite doors

FREE GENUINE

Locks • Hinges • Glass Units SUPPLIERS AND INSTALLERS Adjustments • Servicing • Doors • Letterboxes • Handles • Burglary repairs • Mouldings • Composite doors OF OUALITY uPVC WINDOWS DOORS AND CONSERVATORIES WHITE. COLOURED AND WOODGRAINED FINISHES AVAILABLE

**WINDOWS • DOORS CONSERVATORIES UPVC and ALUMINIUM** GLASS CUT TO SIZE WHILE YOU WAIT

We have been repairing customers existing windows and doors for over 15 years and this has become more and more popular, we now offer a dedicated, quality repair service with 1000s of spare parts for all makes of windows and doors, including, locks, hinges, handles, glass units, etc.